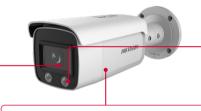

# - Advanced Lenses

F1.0 Super-aperture collects more light to produce brighter images

### - High Performance Sensors

Advanced sensor technology can vastly improve the utilization of available light

# - Friendly Lighting

In zero-light scenarios, built-in, environmental-friendly, soft and warm supplemental lighting works to guarantee colorful images