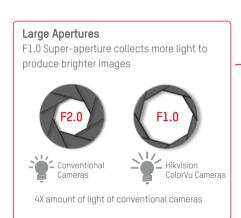

# - Advanced Lenses

F1.0 Super-aperture collects more light to produce brighter images