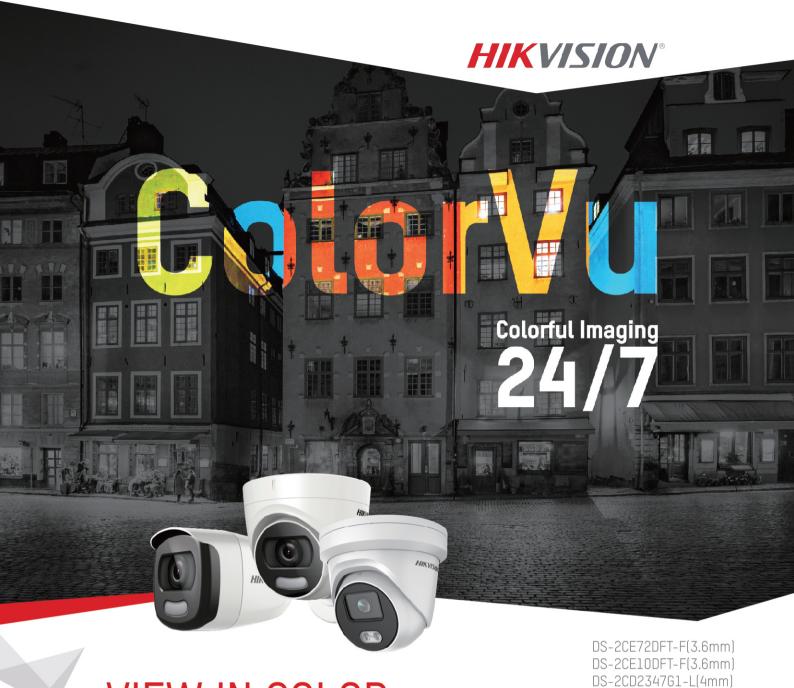

#### Supplemental Light Off

Conventional 4 MP Camera (IR LED off)

4 MP Hikvision ColorVu Camera (Warm-light LED off)

#### Supplemental Light On

Conventional 4 MP Camera (IR LED on)

4 MP Hikvision ColorVu Camera (Warm-light LED on)